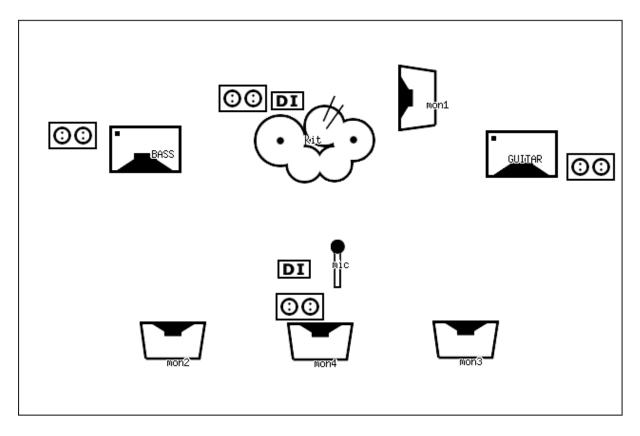

### Monitors:

All monitor groups need bass drum trigger/snare/guitar. Monitors 2/4 need vocals.

### **Drum requirements:**

Drummer needs at least 6 cymbal stands. If there are not enough cymbal stands please inform us in advance. 4 toms is preferred but not necessary. Please provide hi-hat stand, snare stand, bass drum and DI for trigger. We provide seat, cymbals, pedals and snare.

### Guitar/bass/vocal requirements:

Any bass cab plus amp will do (although Ampeg preferred), combo also alright, though not preferred. For guitar we need a 4x12 cabinet. Normally we provide a Mesa Boogie head if we travel by car. For vocals please provide a DI and a jack-jack cable.